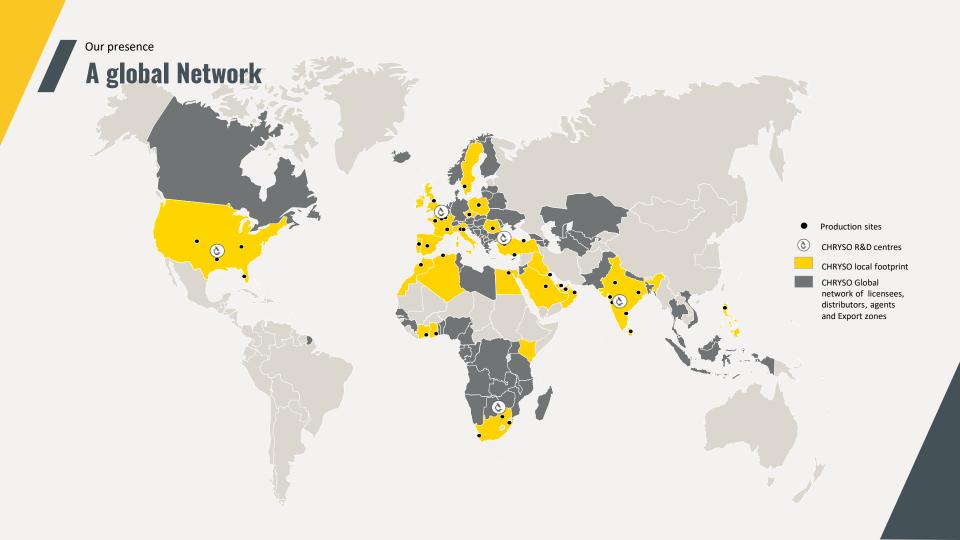

CHRYSO has commercial presence in more than 100 countries: It has high performance product in Ready Mix Concrete, Precast, Aesthetic Concrete, Underground Application, Cement, Gypsum, and other applications. CHRYSO has long been investing in a strategy aimed at developing new solutions feeding customer satisfaction through fulfilling their economic and technical needs. Our company provides a wide range of products in constant evolution, which offer optimized solutions to our customers' daily demands. Each year, we launch a wealth of new products for the India & Export market. We apply these dynamics of innovation and development through all our market segments.

CHRYSO India has Central R& D lab in Mumbai & Regional Technical Teams across locations. It has manufacturing footprint Pan India with five state of the art manufacturing units in Patalganga (Maharashtra), Polba (West Bengal), Alwar (Rajasthan), Vapi (Gujarat) & Chennai (Tamil Nādu) producing for its three verticals – Concrete Business Unit, Construction System Business Unit & Cement Grinding Aid Business Unit.

## **Our Presence in India**

**Plant Locations** 

Alwar - Rajasthan

Vapi - Gujarat

Patalganga - MH

Polba – West Bengal

Chennai – Tamil Nadu

**30+**Member Expert
Technical Services
Team