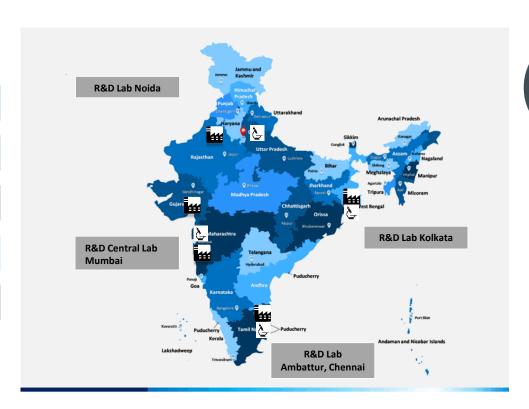

CHRYSO India has Central R& D lab in Mumbai & Regional Technical Teams across locations. It has manufacturing footprint Pan India with five state of the art manufacturing units in Patalganga (Maharashtra), Polba (West Bengal), Alwar (Rajasthan), Vapi (Gujarat) & Chennai (Tamil Nādu) producing for its three verticals – Concrete Business Unit, Construction System Business Unit & Cement Grinding Aid Business Unit.

## **Our Presence in India**

**Plant Locations** 

Alwar - Rajasthan

Vapi - Gujarat

Patalganga - MH

Polba – West Bengal

Chennai – Tamil Nadu

**30+**Member Expert
Technical Services
Team

## Our Central R&D Lab : Navi Mumbai