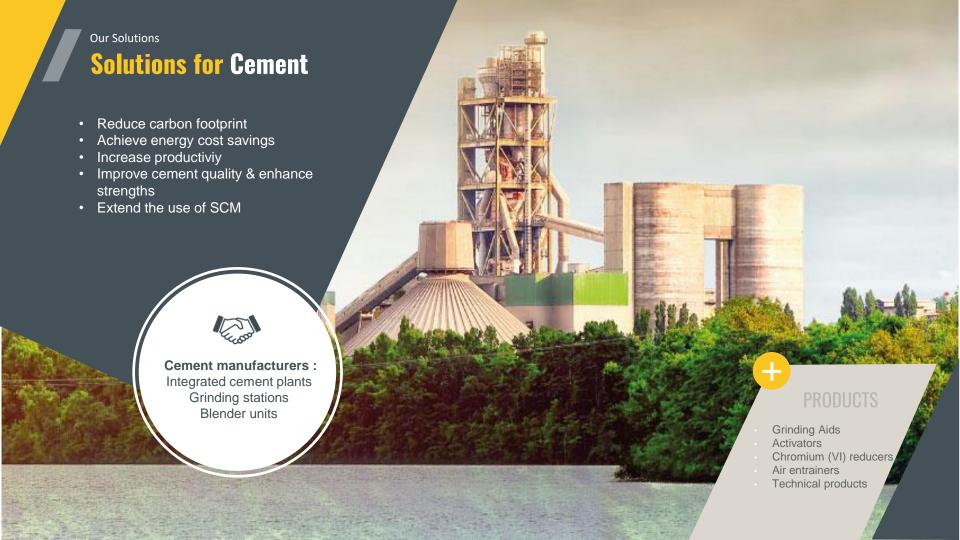

CHRYSO is a part of the High-Performance Solutions of Saint Gobain Group.

We provide high performance sustainable construction solutions with our world class technologies in Cement Grinding Aid, Admixtures and Construction Systems for the customers across the industries-cement manufacturers, ready-mix concrete, precast manufacturers, Applicators and Distributors and construction companies.

CHRYSO has commercial presence in more than 100 countries: It has high performance product in Ready Mix Concrete, Precast, Aesthetic Concrete, Underground Application, Cement, Gypsum, and other applications. CHRYSO has long been investing in a strategy aimed at developing new solutions feeding customer satisfaction through fulfilling their economic and technical needs. Our company provides a wide range of products in constant evolution, which offer optimized solutions to our customers' daily demands. Each year, we launch a wealth of new products for the India & Export market. We apply these dynamics of innovation and development through all our market segments.

CHRYSO India has Central R& D lab in Mumbai & Regional Technical Teams across locations. It has manufacturing footprint Pan India with five state of the art manufacturing units in Patalganga (Maharashtra), Polba (West Bengal), Alwar (Rajasthan), Vapi (Gujarat) & Chennai (Tamil Nādu) producing for its three verticals – Concrete Business Unit, Construction System Business Unit & Cement Grinding Aid Business Unit.