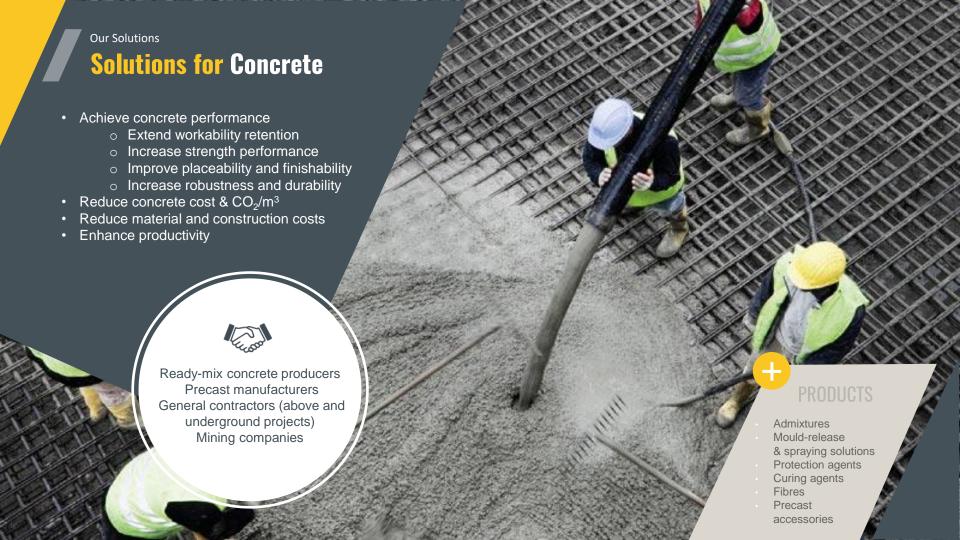

CHRYSO is a part of the High-Performance Solutions of Saint Gobain Group.

We provide high performance sustainable construction solutions with our world class technologies in Cement Grinding Aid, Admixtures and Construction Systems for the customers across the industries-cement manufacturers, ready-mix concrete, precast manufacturers, Applicators and Distributors and construction companies.

CHRYSO has commercial presence in more than 100 countries: It has high performance product in Ready Mix Concrete, Precast, Aesthetic Concrete, Underground Application, Cement, Gypsum, and other applications. CHRYSO has long been investing in a strategy aimed at developing new solutions feeding customer satisfaction through fulfilling their economic and technical needs. Our company provides a wide range of products in constant evolution, which offer optimized solutions to our customers' daily demands. Each year, we launch a wealth of new products for the India & Export market. We apply these dynamics of innovation and development through all our market segments.

CHRYSO India has Central R& D lab in Mumbai & Regional Technical Teams across locations. It has manufacturing footprint Pan India with five state of the art manufacturing units in Patalganga (Maharashtra), Polba (West Bengal), Alwar (Rajasthan), Vapi (Gujarat) & Chennai (Tamil Nādu) producing for its three verticals – Concrete Business Unit, Construction System Business Unit & Cement Grinding Aid Business Unit.