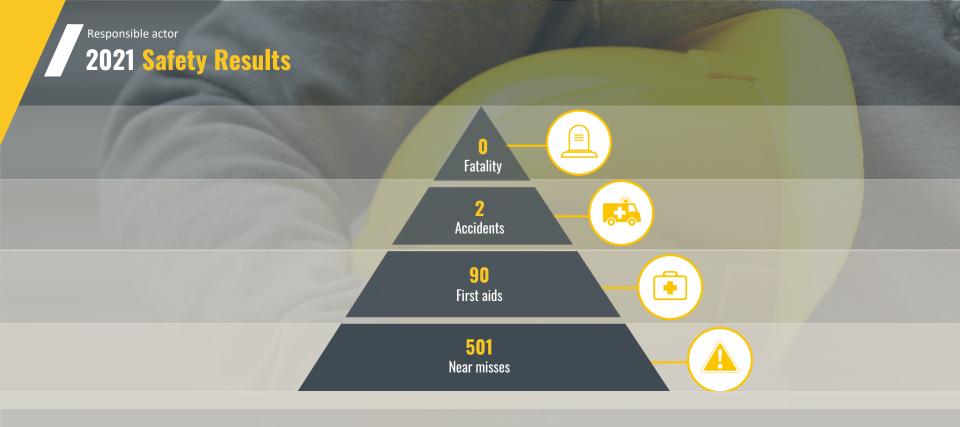

Measuring the C0<sub>2</sub> impact of concrete

LTIFR: 0 TRIFR: 0.7

1366 Safety visits