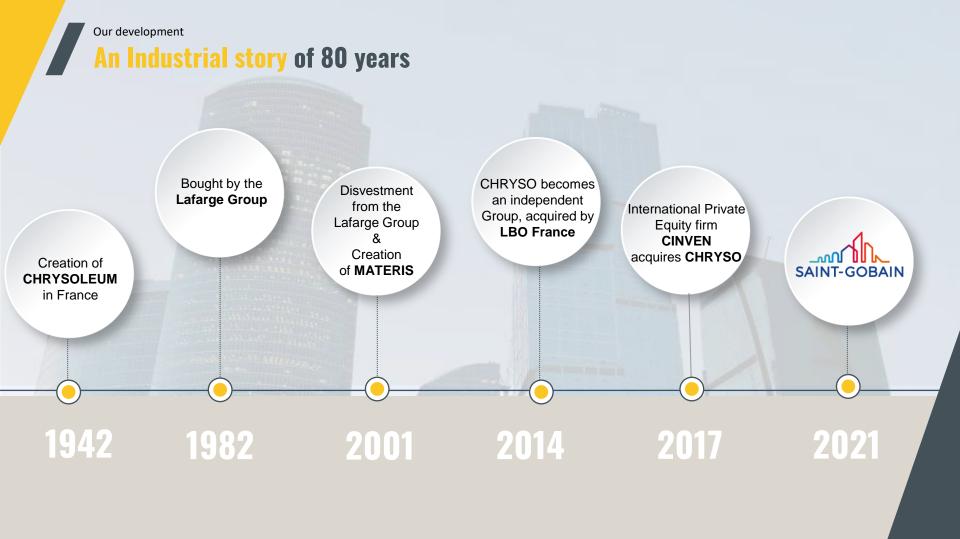

# **International player Close to its customers**

1200 Employees

28 Countries

+100 Countries > Commercial Presence

**40** Industrial sites

80 Years of Expertise