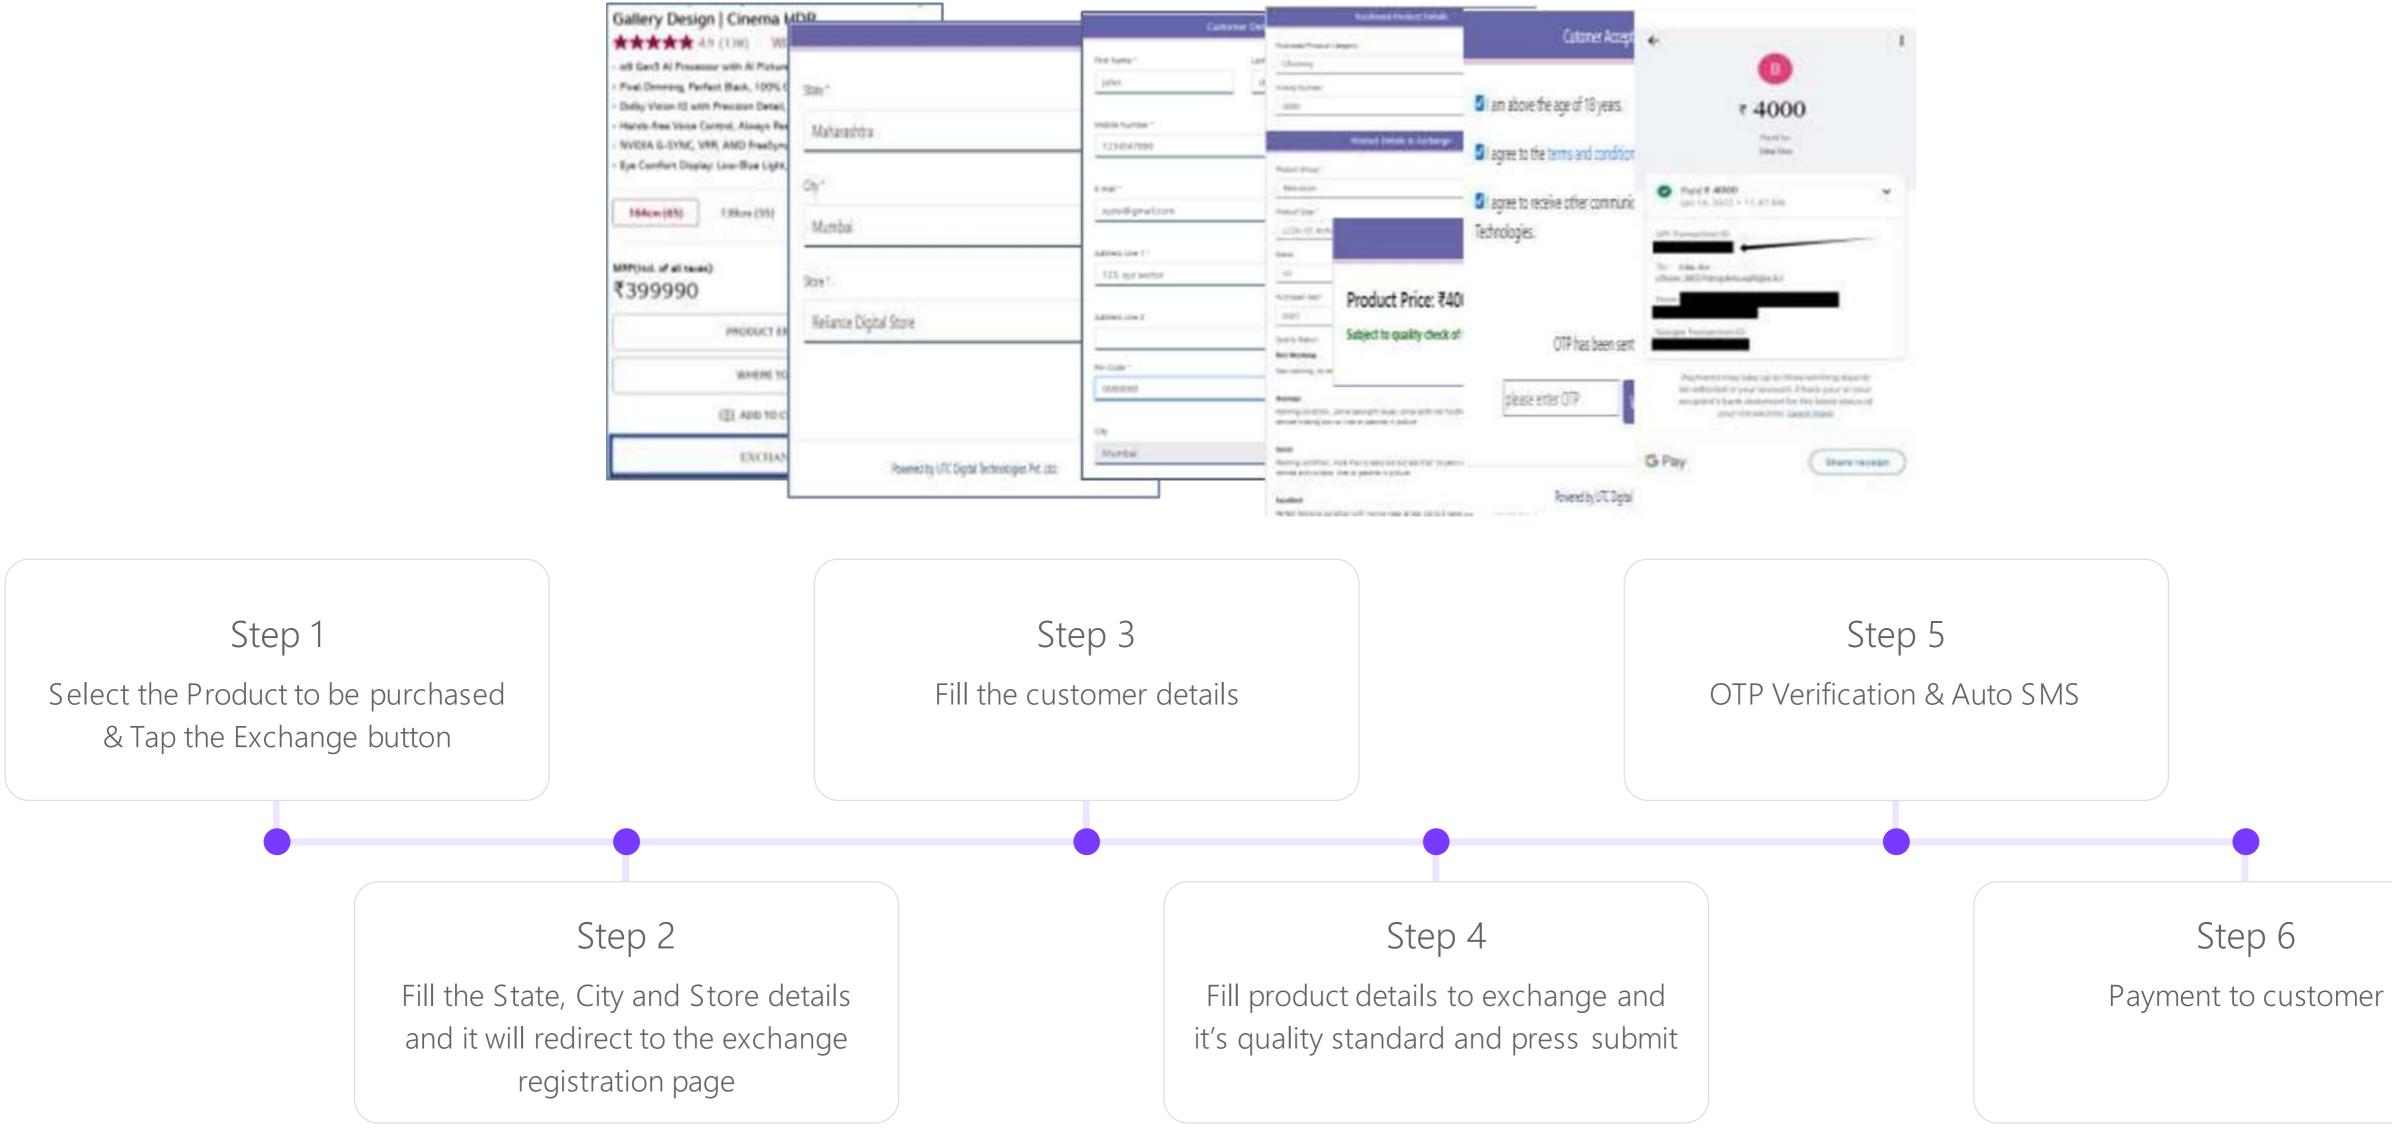

### Insta-Smart Exchange Program by Digi2L

Instant gratification for customer at point of sale

- On the spot voucher issue via SMS (at the shop Floor)
- Tech enabled voucher management system for retailers to do immediate redemptions
- Free doorstep pickup

- Best price guaranteed
- Free QC & Pickup
- Instant payment via UPI

## Pickandpay Smart Exchange Program

| Gallery Design   Cinema                                                                                                                                  | DP.                                            | -               |
|----------------------------------------------------------------------------------------------------------------------------------------------------------|------------------------------------------------|-----------------|
| AAAAA 4.9 (1.10) With an Elevel Al Pressner with Al Pressner with Al Press                                                                               |                                                | Texture*        |
| <ul> <li>Pixel Dimmong, Panfant Back, 100% E</li> <li>Dalley Vision 12 with Presiden Detail,</li> <li>Harvis-free Vision Carityol, Always Rep</li> </ul> | Sat'                                           | jates           |
| - NVICEA G-IXINC, VRR, AMD Freedom<br>- Eye Conflict Display: Low-Blue Light,                                                                            | Maharashitra                                   | 1234047090      |
|                                                                                                                                                          | Ch.                                            | s est-          |
| 184cm (85) 138kre (95)                                                                                                                                   | Mambai                                         | Appendiate 17   |
| ###(int. of all taxas)<br>₹399990                                                                                                                        | 9cm1                                           | 123, mir sertor |
| PRODUCT 64                                                                                                                                               | Reliance Digital Store                         | 542003-120 T    |
| WHERE TO                                                                                                                                                 |                                                | woar'           |
| (E), AUD 10 C                                                                                                                                            |                                                | OP              |
| EXCLOS                                                                                                                                                   | Reservating UTC Digital Technologies Pet. (22) | Martw           |
| 1                                                                                                                                                        |                                                |                 |

## Instasmart Exchange By Digi2L

Once the customer receives the confirmation message, it needs to be verified at the dealer store to avail instant