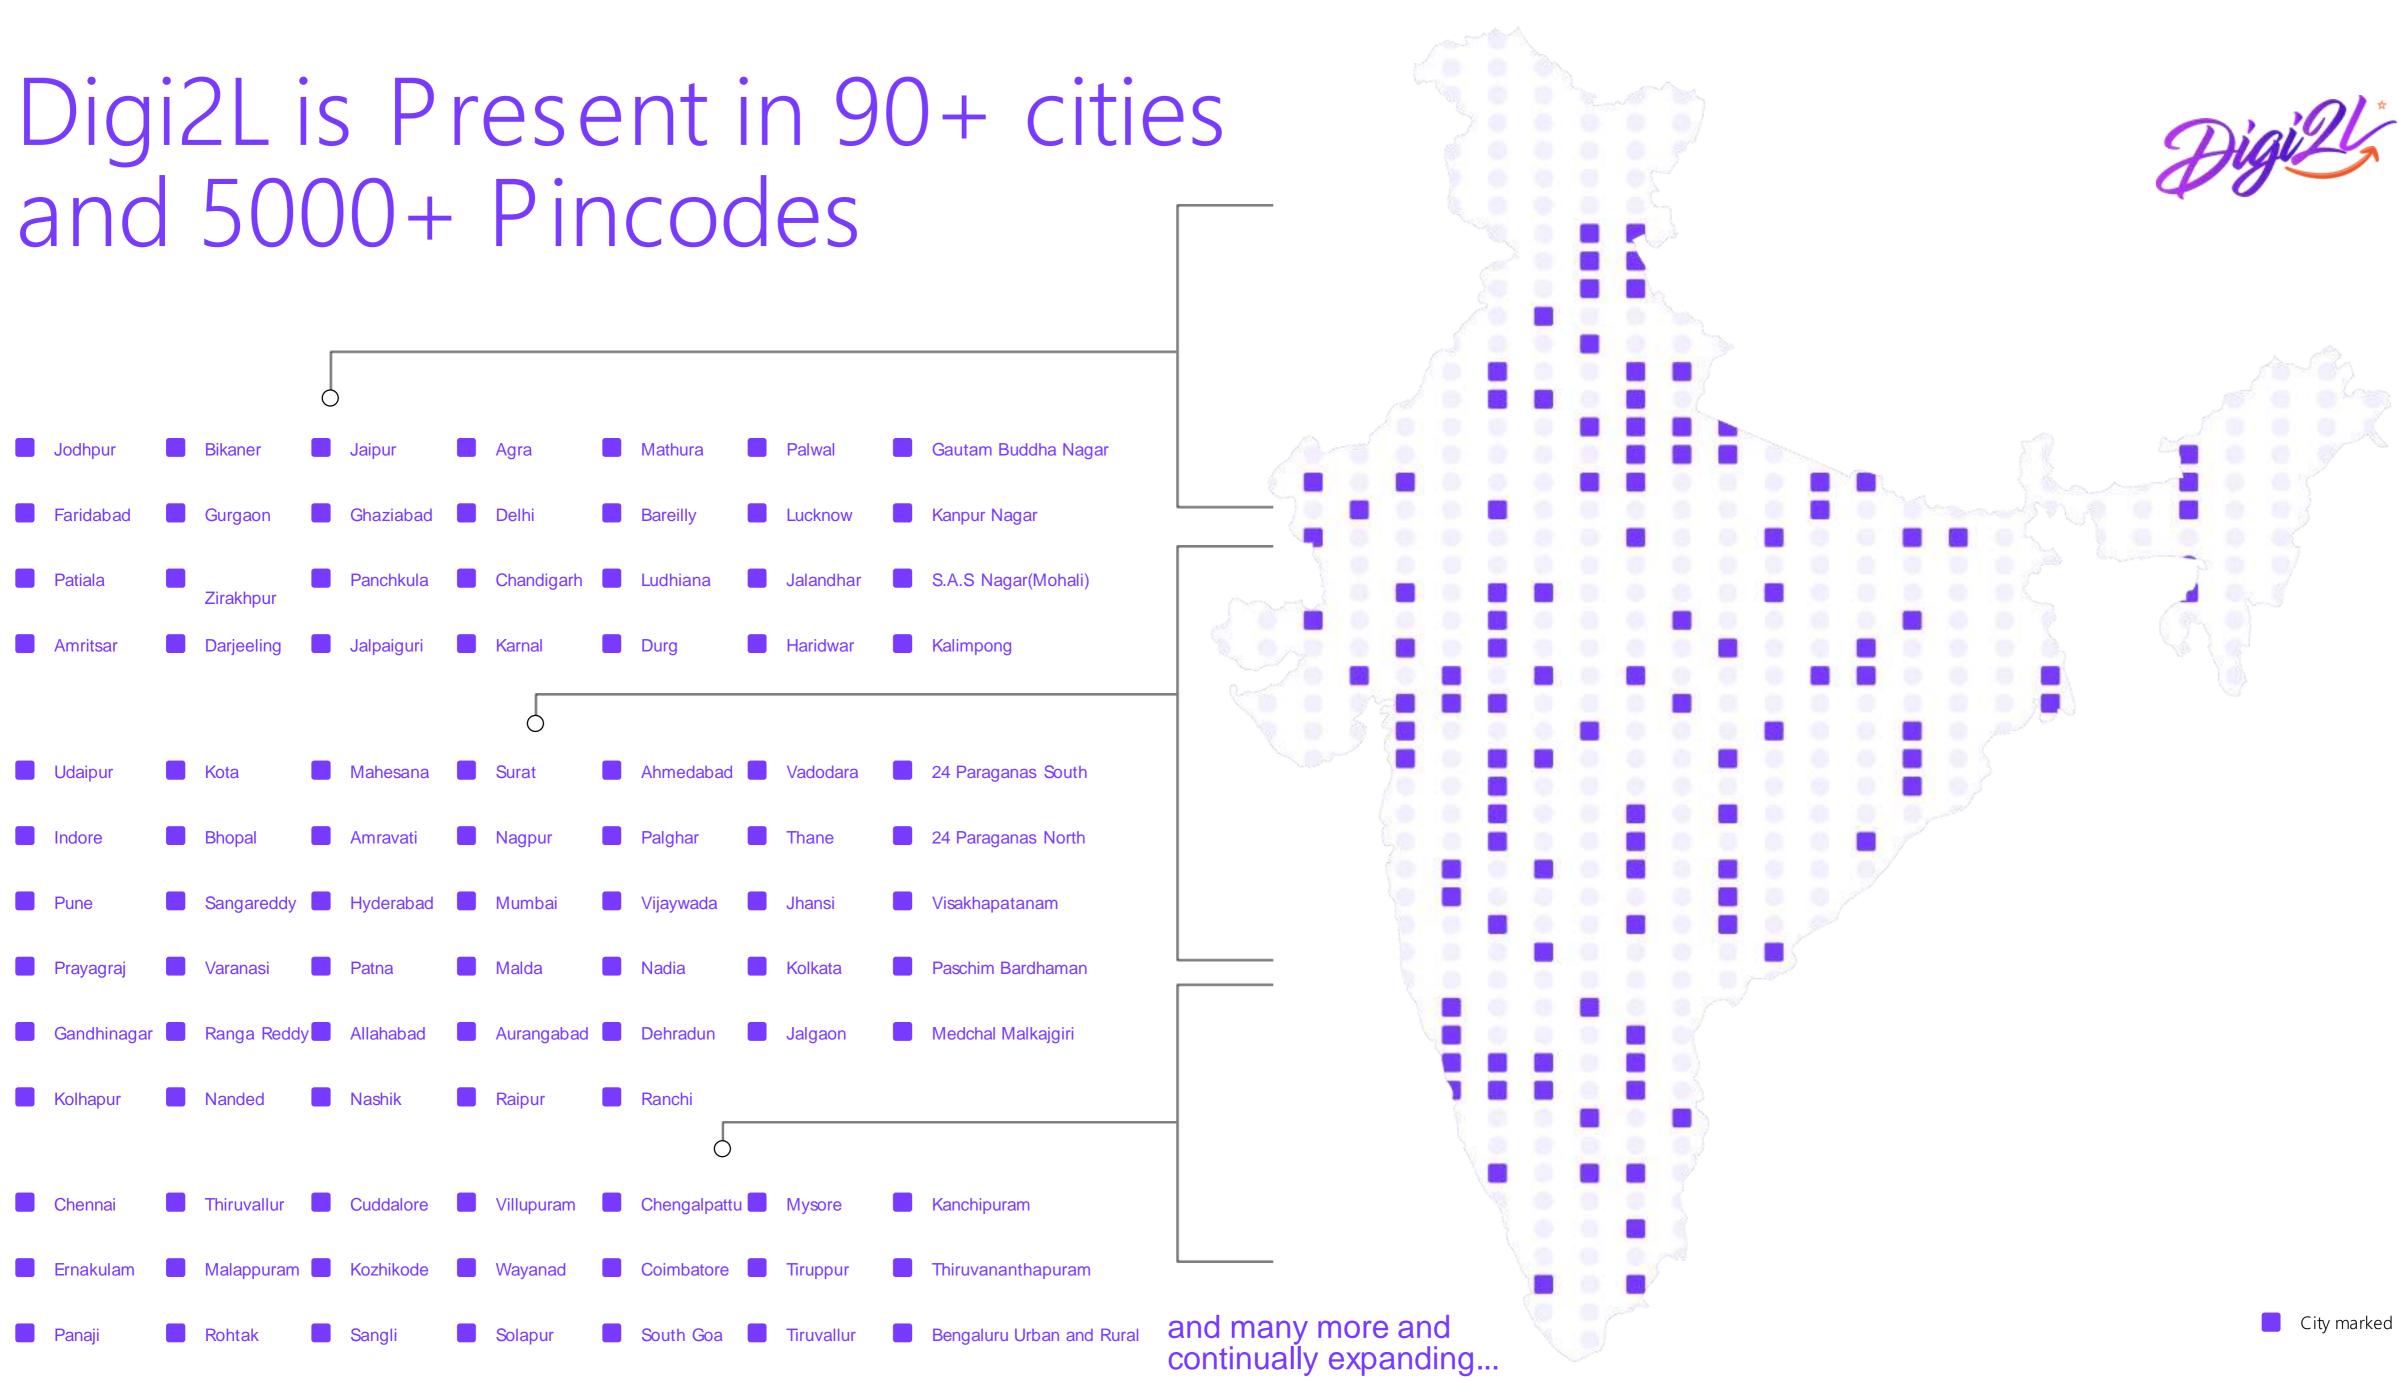

### About Us

- India's 1st Digital Platform To Sell Used Appliances
- Recognized by startup India
- Founded by Alok Mathur & Tarun Bharadwaj in April 2021
- Owned by UTC Digital Technologies
- 50,000 + Customers, 1200 + Reseller network

- Presence in 4500 + retail outlets
- Presence across 100+ cities & 5000 + Pincodes
- A full fledged tech center at Indore
- Head quarter in Mumbai
- A profitable organization well funded by Accel Backed Onsitego

### India's 1st Digital Platform To Sell Used Appliances

- Recognized by startup India
- Founded by Alok Mathur & Tarun Bharadwaj in April 2021
- Owned by UTC Digital Technologies
- 50,000 + Customers, 1200 + Reseller network