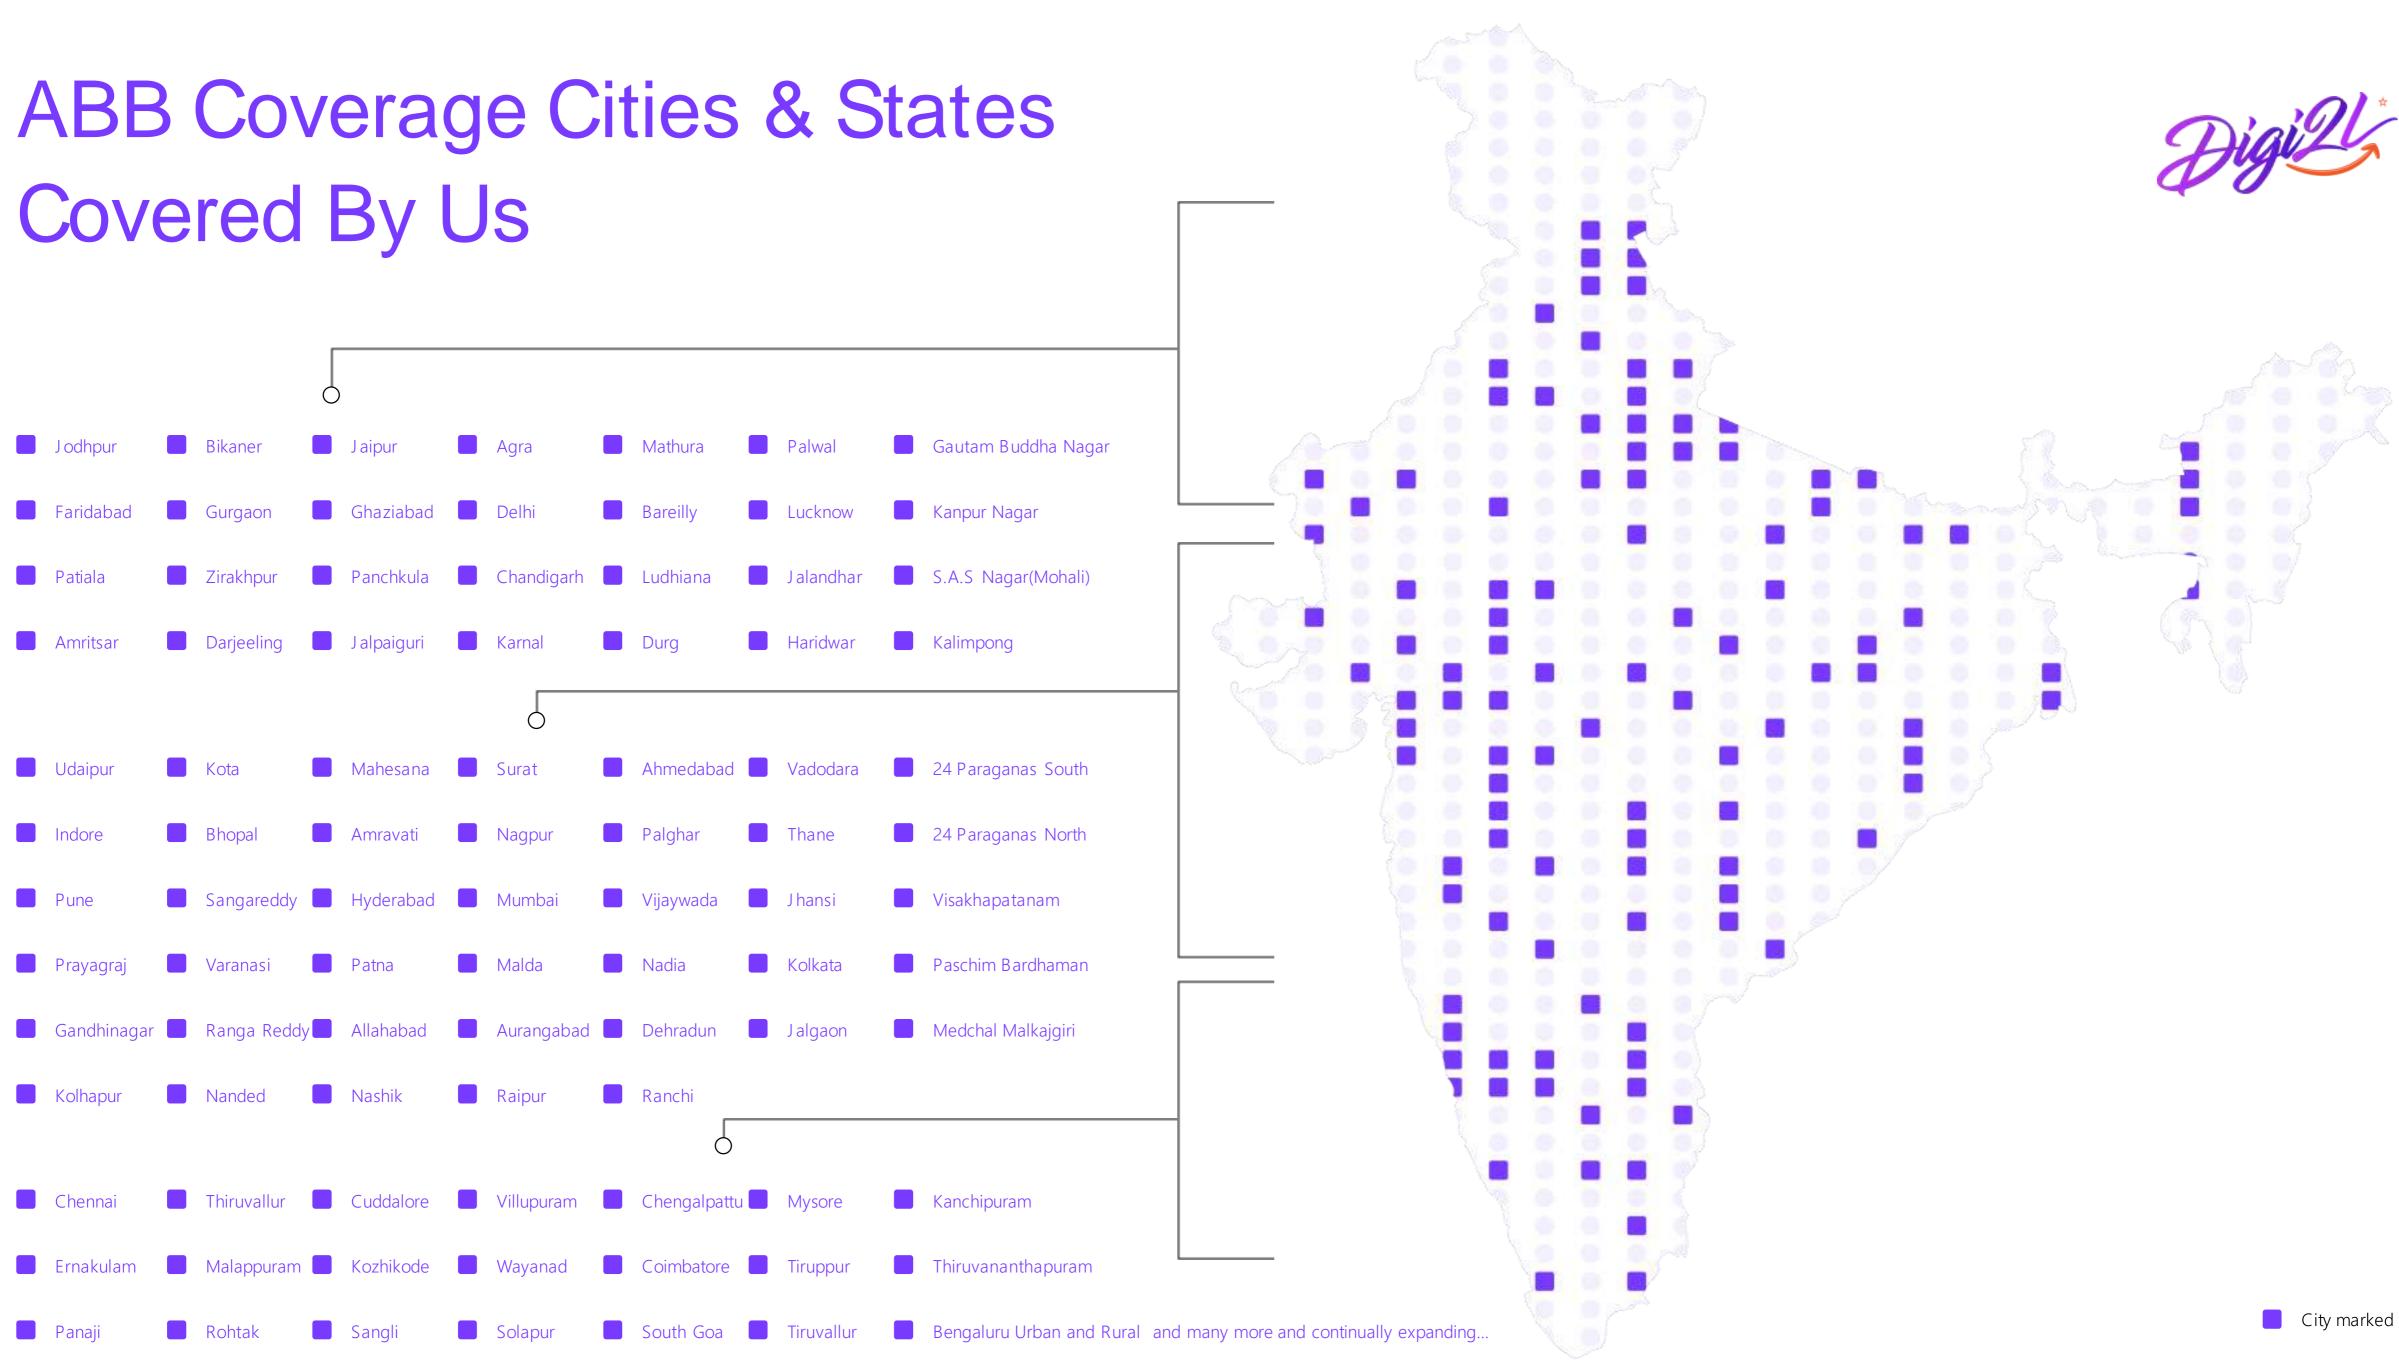

### About Us

- India's 1st Digital Platform To Sell Used Appliances
- Recognized by startup India
- Founded by Alok Mathur & Tarun Bharadwaj in April 2021
- Owned by UTC Digital Technologies
- 50,000 + Customers, 1200 + Reseller network

- Presence in 4500 + retail outlets
- Presence across 100+ cities & 5000 + Pincodes
- A full fledged tech center at Indore
- Head quarter in Mumbai
- A profitable organization well funded by Accel Backed Onsitego