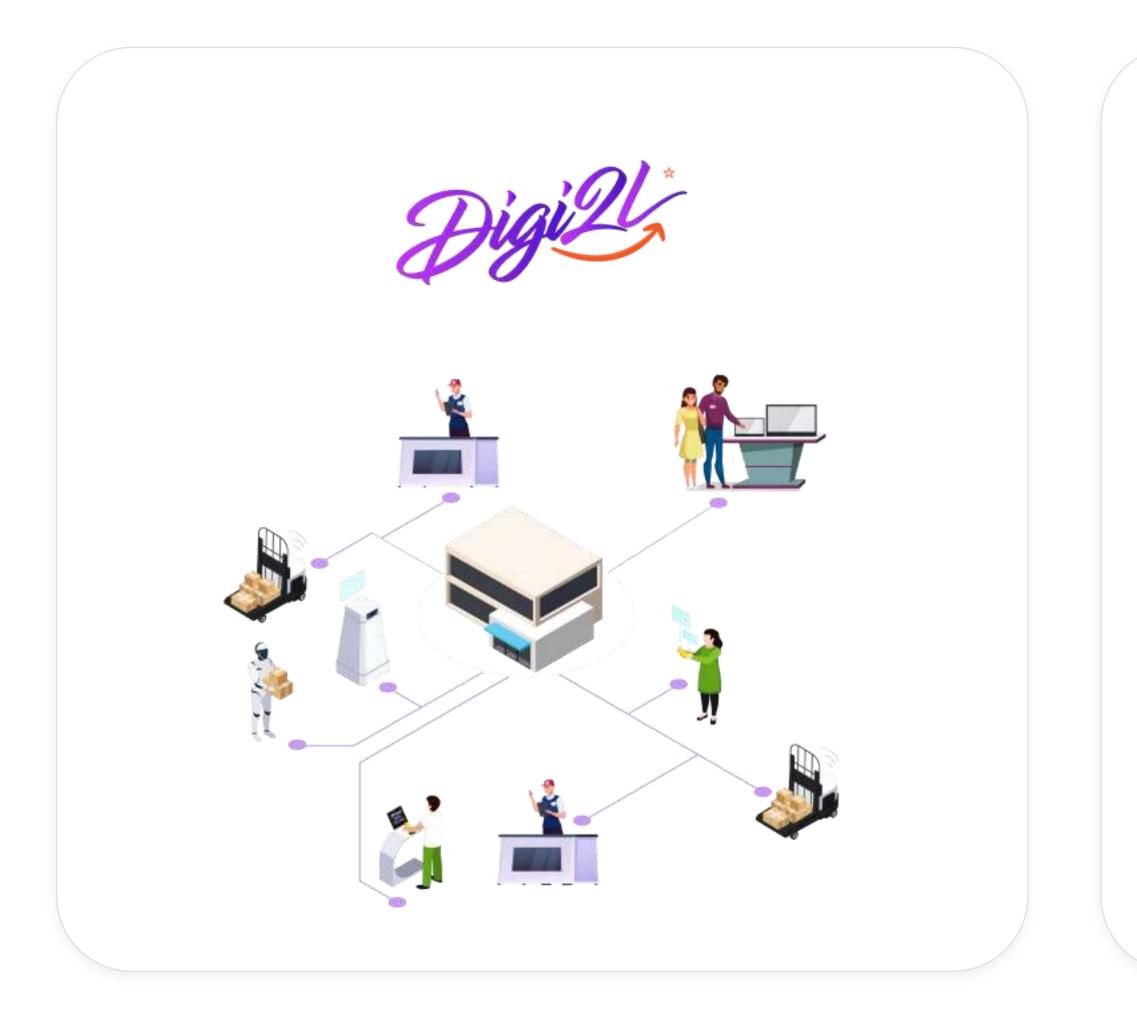

## Digi2L: An Organized Player In An Unorganized Market

- Small time vendors
- Scrap dealers

- Local dealers
- Online traders

Digi2L: Tech Enabled Solution for all Stakeholders

Digi2L is India's first tech-enabled online platform for customers who want hassle-free disposal of their used gadgets for the best value without having to wait for a buyer.

## Digi2L: An Organized Player In An Unorganized Market

- Small time vendors
- Scrap dealers

- Local dealers
- Online traders

Digi2L: Tech Enabled Solution for all **Stakeholders** 

Digi2L is India's first tech-enabled online platform for customers who want hassle-free disposal of their used gadgets for the best value without having to wait for a buyer.