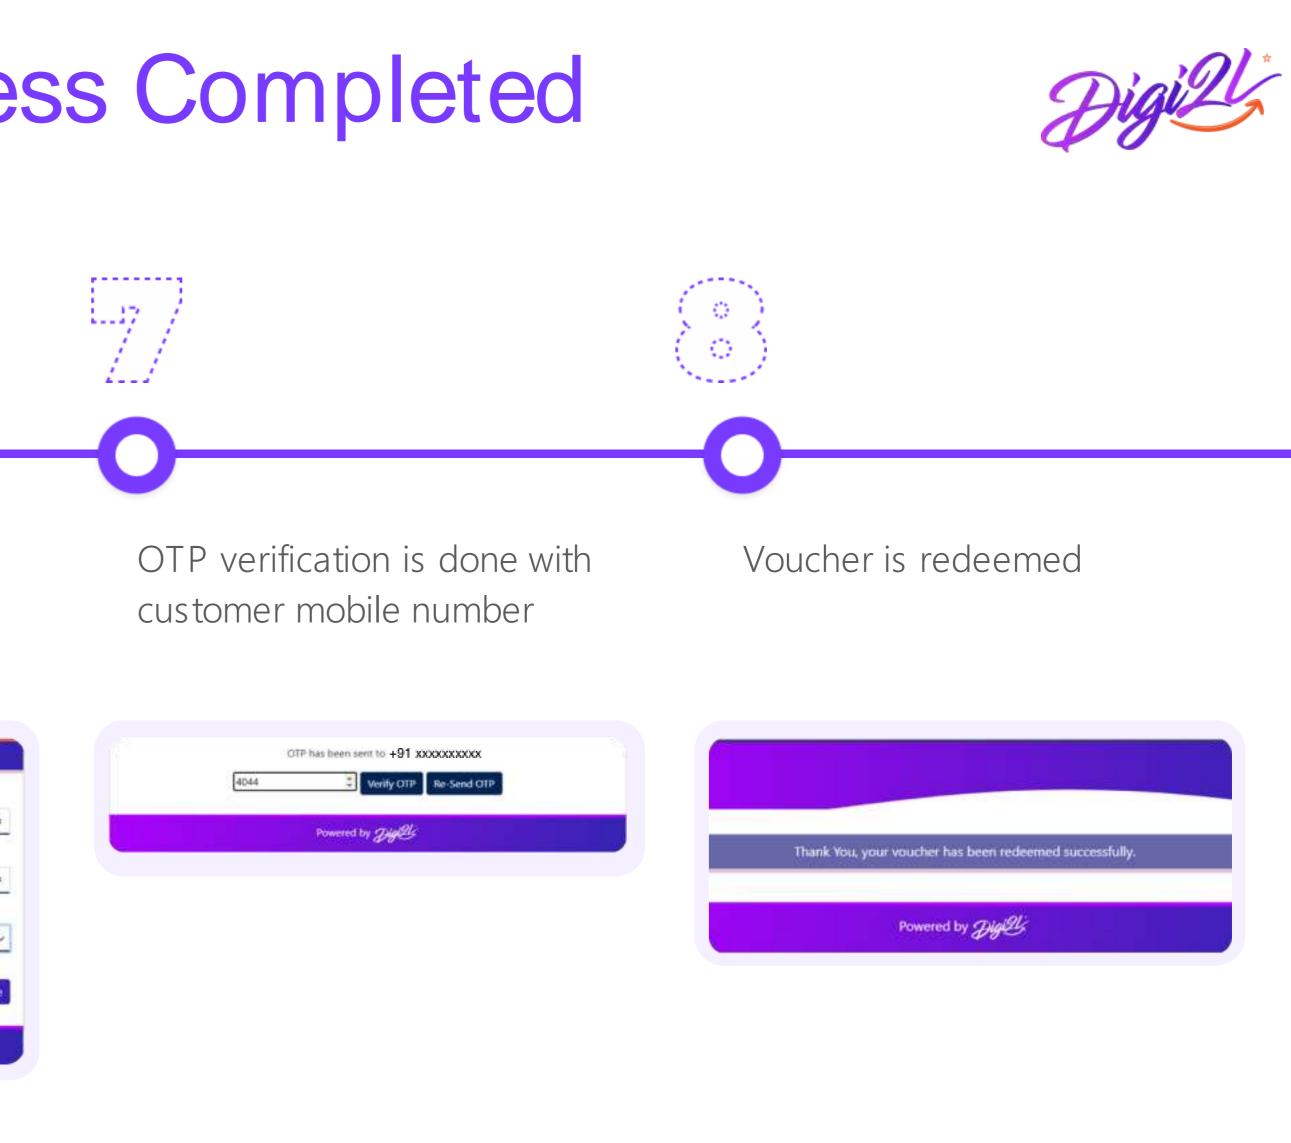

Voucher is validated for – Not redeemed, Issued to Mobile#

For redemption – OTP is sent to Mobile# + redemption details

Customer provides the OTP to dealer for redemption