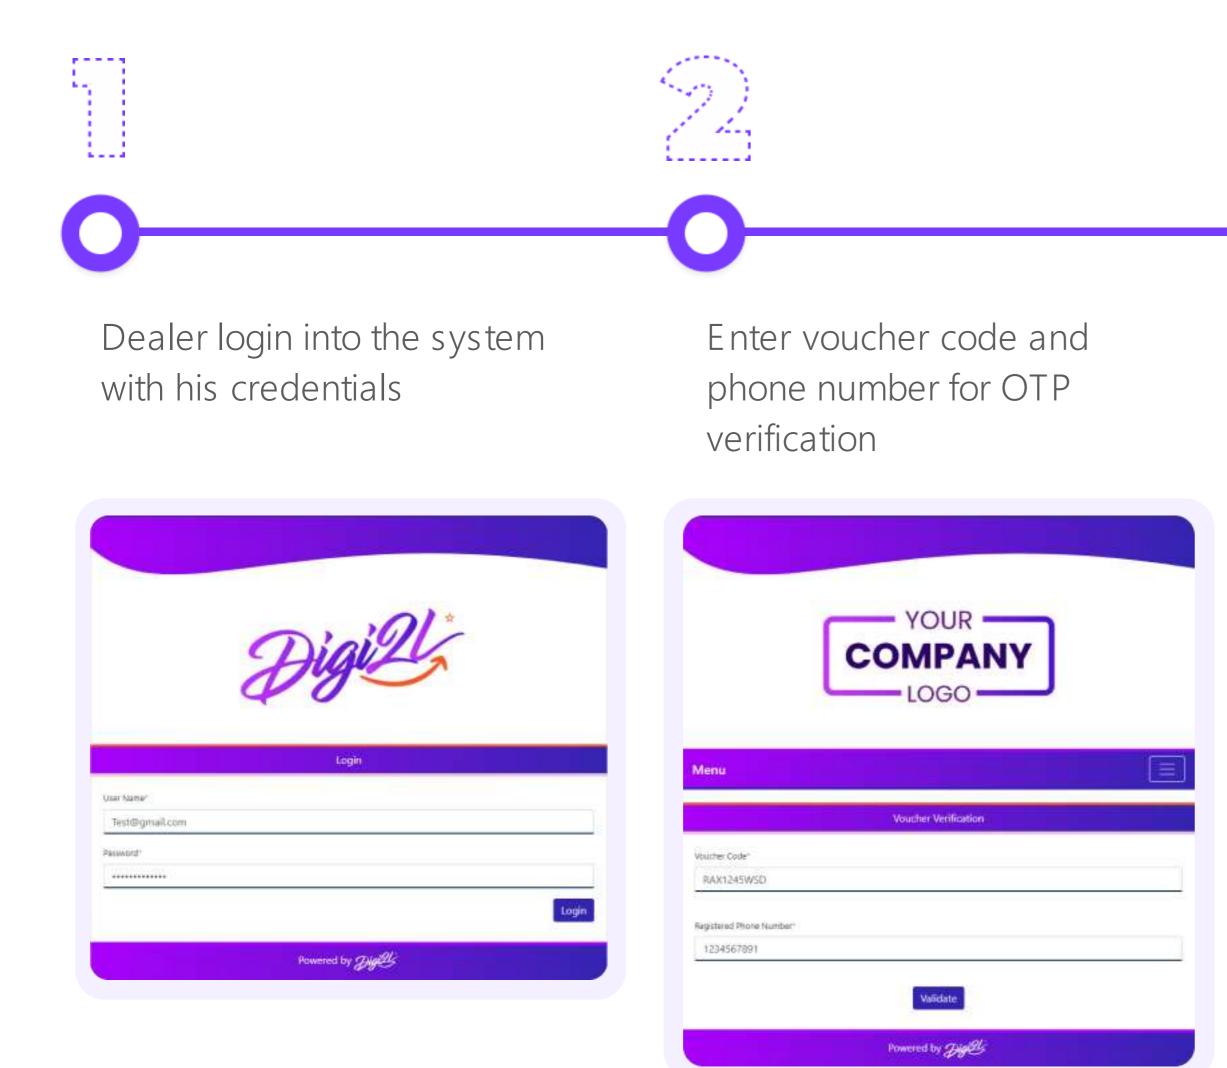

# Instasmart Exchange By Digi2L: Voucher Redemption Process

Dealers are given a dashboard where they can easily log in the program through a URL link

For redeeming the voucher the dealer logs into the voucher system and checks voucher#, Mobile#

## Dealer Voucher Redemption Dashboard

10

୍

Access available for dashboard and redemption details

| 0              |        |      |  |  |  |
|----------------|--------|------|--|--|--|
| 2              | Digial |      |  |  |  |
|                |        |      |  |  |  |
|                | Login  |      |  |  |  |
| User Namer     |        |      |  |  |  |
| Test@gmail.com |        |      |  |  |  |
| Panuword'      |        |      |  |  |  |
|                |        |      |  |  |  |
|                |        | ogin |  |  |  |
|                |        |      |  |  |  |

| [                       | COMPANY              |  |
|-------------------------|----------------------|--|
| Menu                    |                      |  |
| Dashboard<br>Redemption |                      |  |
| Logout                  |                      |  |
|                         | Voucher Verification |  |
| Vouther Code*           |                      |  |
| RAX1245WSD              |                      |  |
| Registered Phone Number |                      |  |
| 1234567891              |                      |  |
|                         | Maliclatte           |  |
|                         | Powered by Digits    |  |