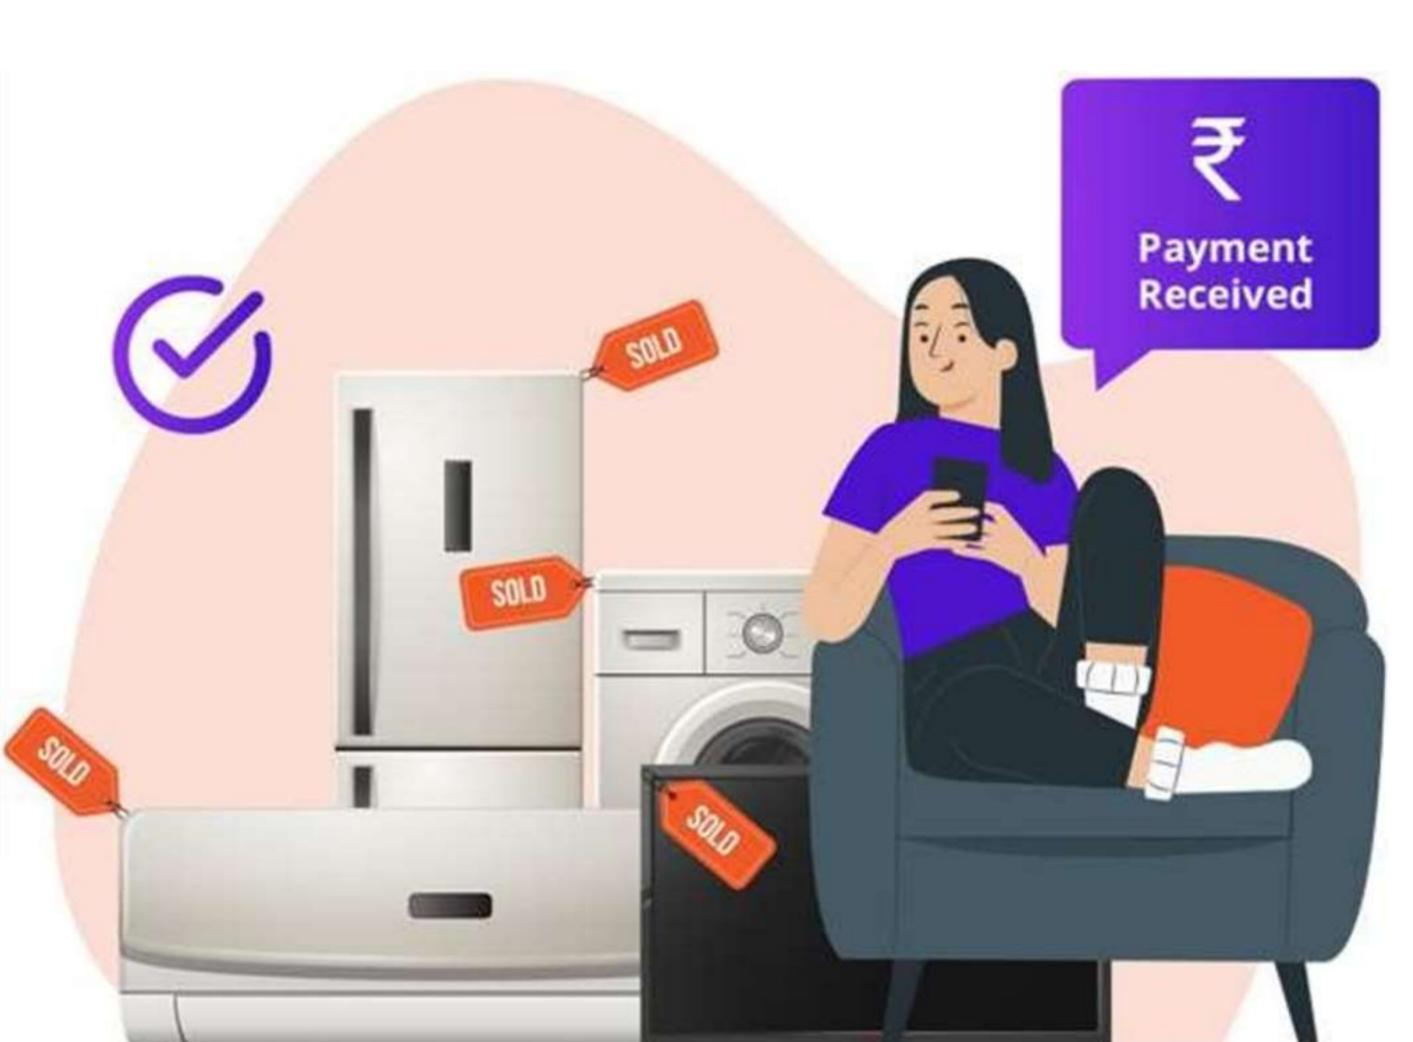

### India's 1'st Digital Platform To Sell Used Appliances!

## Digi2L: An Organized Player In An Unorganized Market

- Small time vendors
- Scrap dealers

- Local dealers
- Online traders

Digi2L: Tech Enabled Solution for all Stakeholders

Digi2L is India's first tech-enabled online platform for customers who want hassle-free disposal of their used gadgets for the best value without having to wait for a buyer.

## Digi2L: An Organized Player In An Unorganized Market

- Small time vendors
- Scrap dealers

- Local dealers
- Online traders

Digi2L: Tech Enabled Solution for all **Stakeholders** 

Digi2L is India's first tech-enabled online platform for customers who want hassle-free disposal of their used gadgets for the best value without having to wait for a buyer.