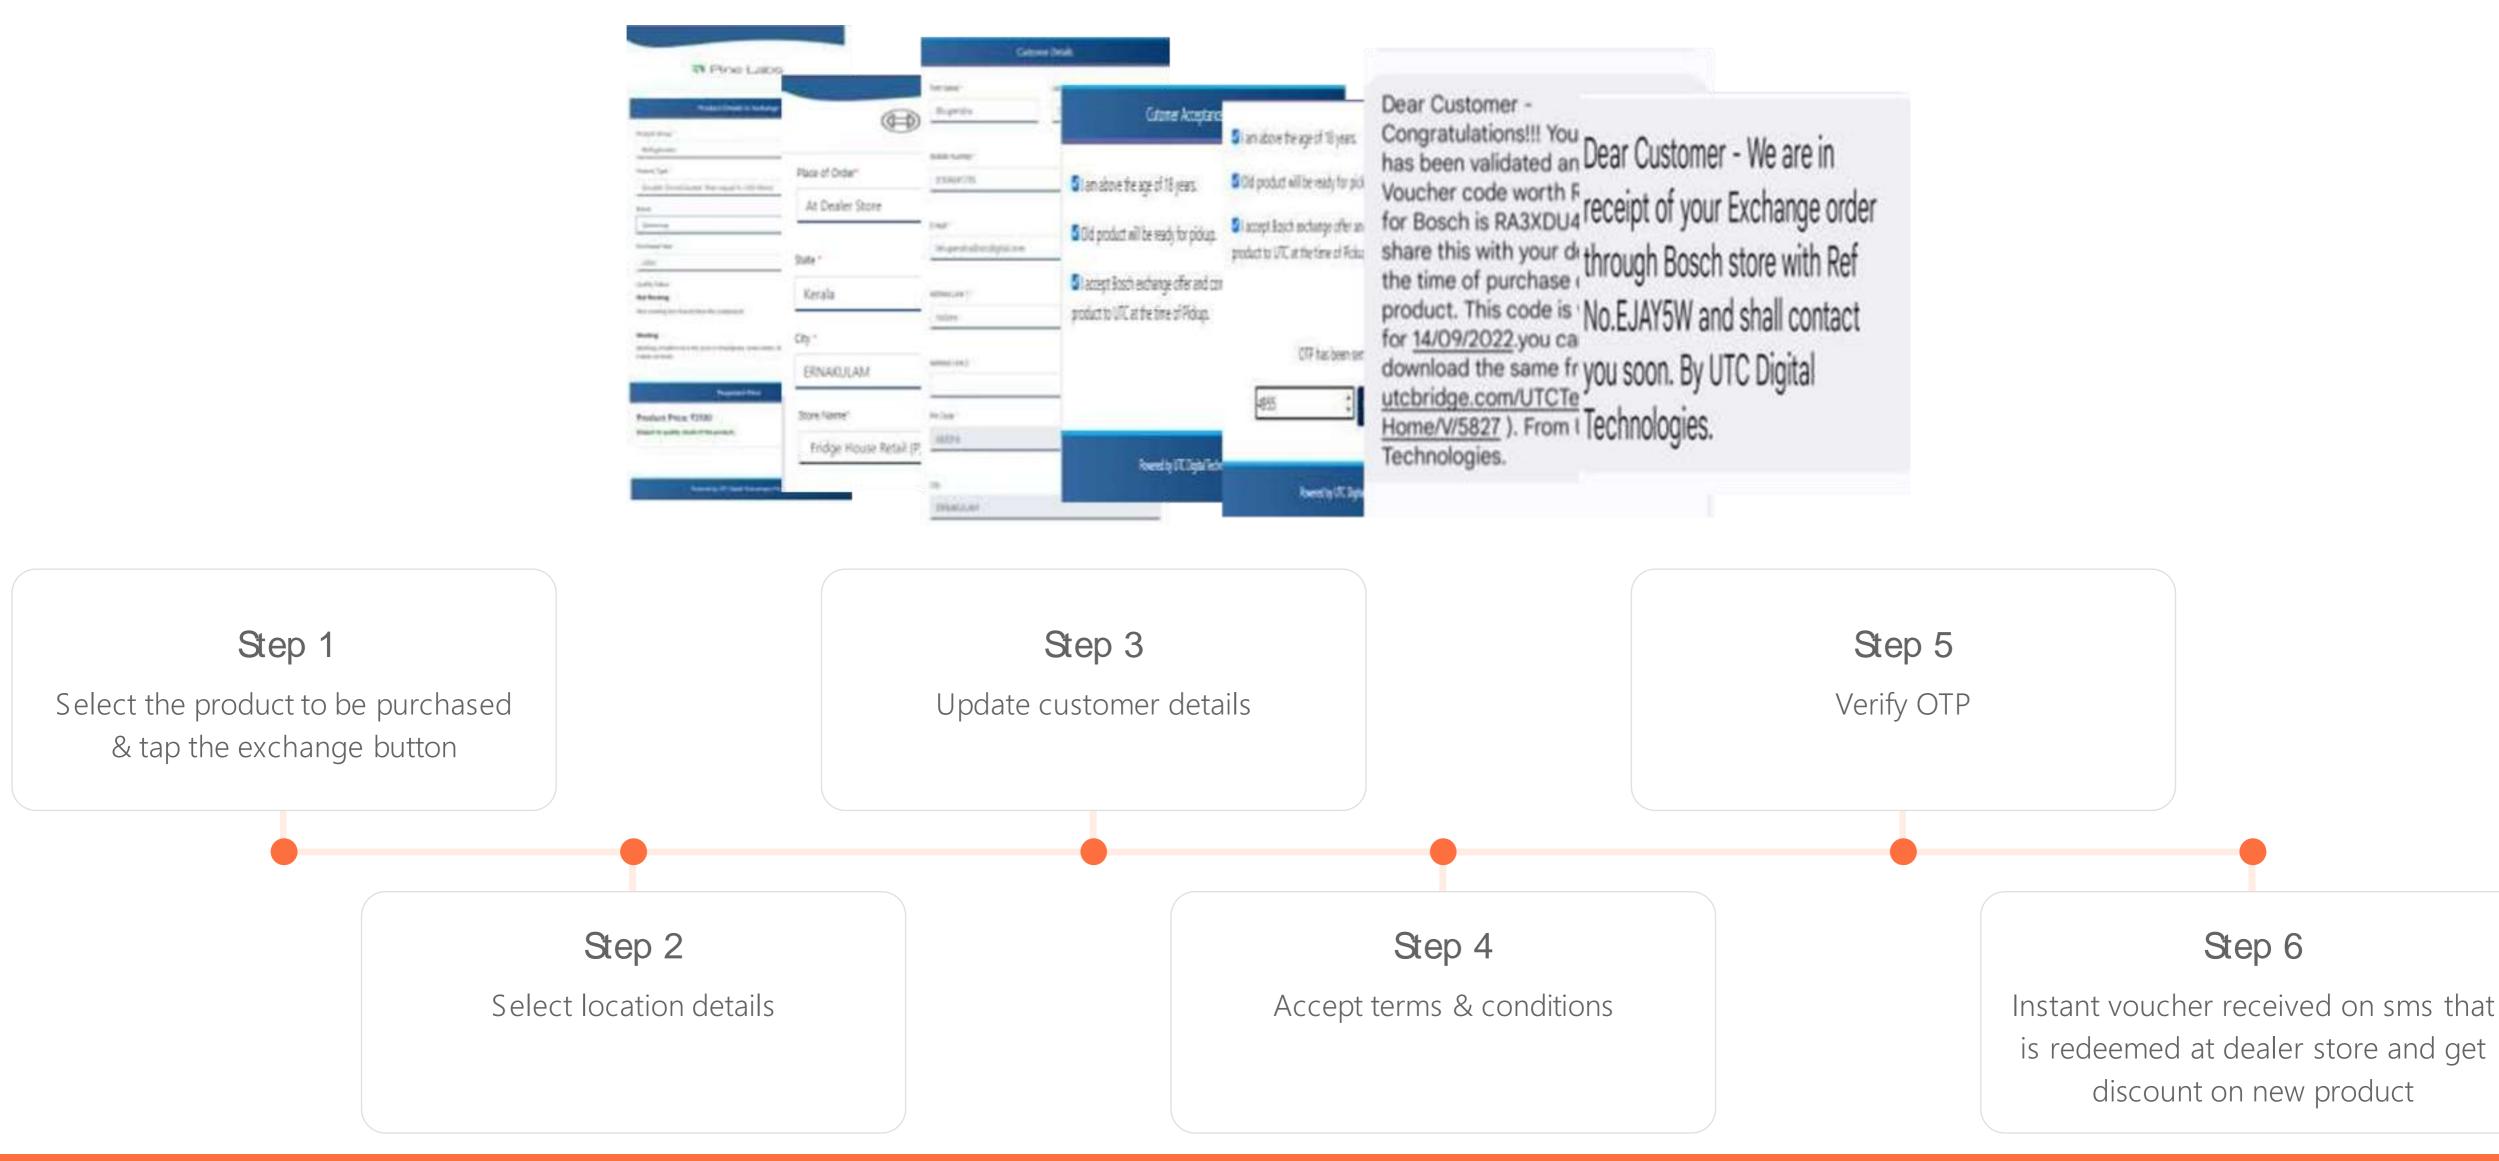

# Instasmart Exchange By Digi2L: Voucher Redemption Process

Dealers are given a dashboard where they can easily log in the program through a URL link

For redeeming the voucher the dealer logs into the voucher system and checks voucher#, Mobile#

Voucher is validated for – Not redeemed, Issued to Mobile#

For redemption – OTP is sent to Mobile# + redemption details

Customer provides the OTP to dealer for redemption

## Voucher Redemption Proces

| С | С |
|---|---|
| 3 | 3 |

...,

, Es

Verified customer data is pre-populated at the time of exchange Product details with Prices pre-populated

| <u>/</u> Q             | ustomer Details |
|------------------------|-----------------|
| First Name *           | Last Name *     |
| Bhupendra              | Dhunde          |
| Nobile Number *        |                 |
| 8104841795             |                 |
| E-mail *               |                 |
| bhupendhunde@gmail.com |                 |
| Vigyan Nagar           |                 |
| Address Line 2         |                 |
| MG road                |                 |
| Pin Code *             |                 |
| 682019                 |                 |
|                        |                 |
|                        |                 |
| City                   |                 |

| Product Details to Exchange              |   |
|------------------------------------------|---|
| Product Type *                           |   |
| LED(>55 inches)                          | • |
| Brand                                    |   |
| Samsung                                  | • |
| Purchased Year                           |   |
| 2002                                     |   |
| Proposed Price                           |   |
| Product Price: ₹5000                     |   |
| Subject to quality check of the product. |   |

## Voucher Redemption Process Completed

 $\odot$ 

| Invoice Details            |   |
|----------------------------|---|
| Product Group *            |   |
| Refrigerators              | ٠ |
| Product Type *             |   |
| Two Door Frost Free        | • |
| Brand                      |   |
| Samsung                    |   |
| Model Number*              |   |
| CTC27W24EI                 | ٥ |
| Serial Number              |   |
| 1234                       |   |
| invoice Number *           |   |
| 9876                       |   |
|                            |   |
| involce image *            |   |
| Choose File No file chosen |   |
| Invoice-Samplejpg          |   |

Select location and store name

| Dealer Detail                                                          |                       |
|------------------------------------------------------------------------|-----------------------|
| State *                                                                |                       |
| Kerala                                                                 |                       |
| City -                                                                 |                       |
| ERNAKULAM                                                              |                       |
| Store Name"                                                            |                       |
| Lan Mark Shops India Pvt. Ltd., 31/1036 C & D, Kulathinkarottu Mispah, |                       |
|                                                                        | Validate Voucher Code |
|                                                                        | Villaste Potolici Con |
| Powered by Bights                                                      |                       |