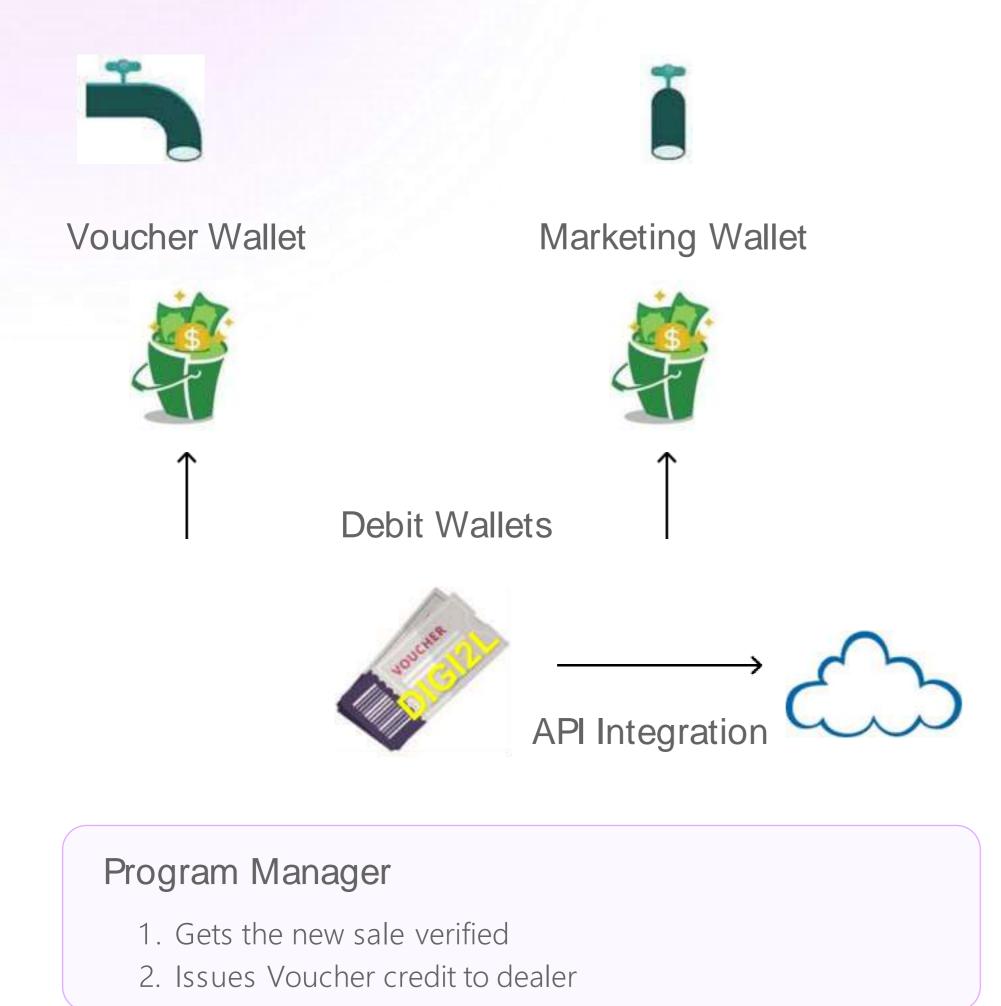

## Instasmart Exchange By Digi2L

Once the customer receives the confirmation message, it needs to be verified at the dealer store to avail instant

# Instasmart Exchange By Digi2L: Voucher Redemption Process

Dealers are given a dashboard where they can easily log in the program through a URL link

For redeeming the voucher the dealer logs into the voucher system and checks voucher#, Mobile#

Voucher is validated for – Not redeemed, Issued to Mobile#

For redemption – OTP is sent to Mobile# + redemption details

Customer provides the OTP to dealer for redemption

## Smart Buy Assured BuyBack Process by Digi2L

- Once the customer requests for ABB redemption, the entire data will get auto populated on the dashboard based on the R number.
- The Redemption period and redemption % is selected and based on the % selected.
- Redemption value is calculated based on the Product price.
- store to avail instant gratification.

• Once Digi2L admin submits this request, Redemption request is generated and further QC process is initiated with an reconfirmation message, it needs to be verified at the dealer